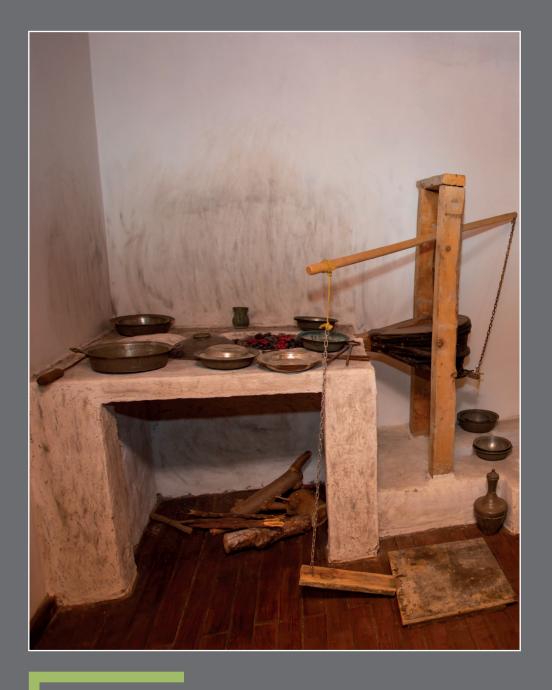

Closed on Monday.

Address: Paşa Mahallesi, Mustafa Abut Caddesi, No: 83 Akhisar İlçesi/Manisa • Phone: 0236 412 23 01

Please visit the web site for up-to-date information.

The Akhisar Museum has one story and consists of three main sections, namely archaeological artefacts sections, Ethnography Section and Arasta. The Akhisar Museum is waiting for visitors with its artefacts, majority of which have been discovered from Akhisar and its surroundings.