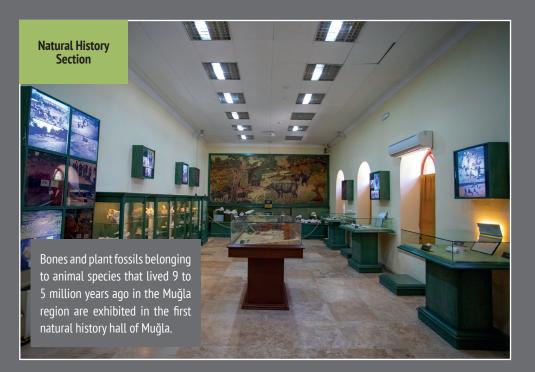

📑 TurkishMuseums 🛛 @ officialturkishmuseums 💟 TurkishMuseums 🕨 TurkishMuseums 💿 TurkishMuseums

FROM 9 MILLION YEARS

GENERAL DIRECTORATE FO CULTURAL ASSETS AND MUSEUM

The Museum of Muğla was opened to visitors in 1994 when the plant and animal fossils unearthed in the Özlüce in 1993 began to be exhibited. The museum, which was used as a prison building for a while after the Republican Period, consists of 5 sections with 4 indoor exhibitions and 1 outdoor exhibition area.